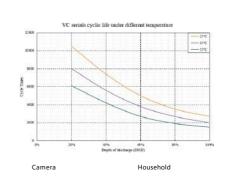

## **Environment**

| Working Temperature Range/℃ | Charge: 0~55 Discharge: -20~60 |
|-----------------------------|--------------------------------|
| Humidity Range/RH           | <95%                           |
| Storage temperature/℃       | 15~35                          |
| IP protection level         | IP65                           |