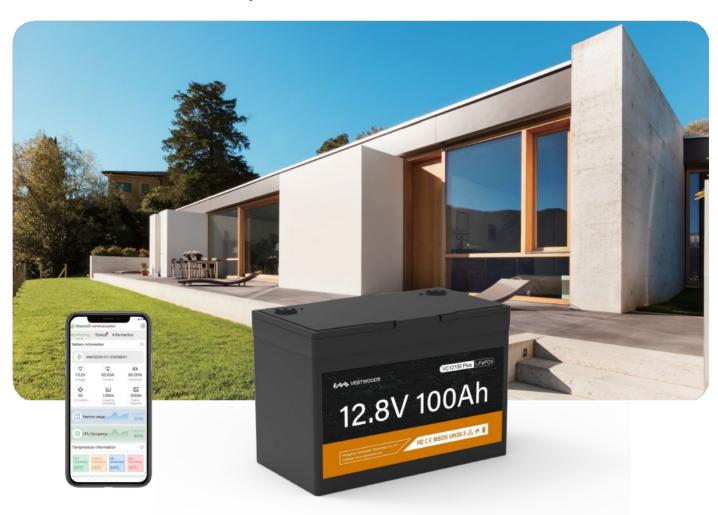

# **Encube Series VC12100 Plus**

12V LiFePO<sub>4</sub> Li-ion Battery

#### **Electrical**

| Nominal Voltage/V              | 12.8                                                              |
|--------------------------------|-------------------------------------------------------------------|
| Nominal Capacity/Ah            | 100                                                               |
| Rated Energy/Wh                | 1280                                                              |
| BMS Function                   | Overcharge, overdischarge, overcurrent and temperature protection |
| Recommended Charge Voltage/V   | 14.4 - 14.6                                                       |
| Discharge Cut-off Voltage/V    | 10.8                                                              |
| Standard Charge Current/A      | 50                                                                |
| Max. Charge Current/A          | 100                                                               |
| Continuous Discharge Current/A | 100                                                               |
| Peak Discharge Current/A@5S    | 300                                                               |
| Voltage Configurations         | 12,24,36 or 48V                                                   |
| Maximum Configuration          | Increased capacity in series or increasing voltage parallel       |
| Maximum Time Between Charges   | 3 months                                                          |
| Monitoring                     | Bluetooth                                                         |
|                                |                                                                   |