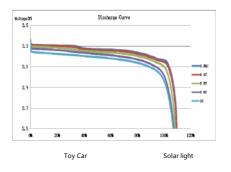

#### **Electrical**

| Nominal Voltage/V              | 12.8                                                              |
|--------------------------------|-------------------------------------------------------------------|
| Nominal Capacity/Ah            | 100                                                               |
| Rated Energy/Wh                | 1280                                                              |
| BMS Function                   | Overcharge, overdischarge, overcurrent and temperature protection |
| Recommended Charge Voltage/V   | 14.4 - 14.6                                                       |
| Discharge Cut-off Voltage/V    | 10.8                                                              |
| Standard Charge Current/A      | 50                                                                |
| Max. Charge Current/A          | 100                                                               |
| Continuous Discharge Current/A | 100                                                               |
| Peak Discharge Current/A@5S    | 300                                                               |
| Voltage Configurations         | 12,24,36 or 48V                                                   |
| Maximum Configuration          | Increased capacity in series or increasing voltage parallel       |
| Maximum Time Between Charges   | 3 months                                                          |
| Monitoring                     | Bluetooth                                                         |
|                                |                                                                   |