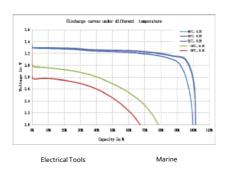

#### **Application Scenario**

Electrical Tools

#### **Electrical**

| Nominal Voltage/V              | 12.8                                                              |
|--------------------------------|-------------------------------------------------------------------|
| Nominal Capacity/Ah            | 100                                                               |
| Rated Energy/Wh                | 1280                                                              |
| BMS Function                   | Overcharge, overdischarge, overcurrent and temperature protection |
| Recommended Charge Voltage/V   | 14.4 - 14.6                                                       |
| Discharge Cut-off Voltage/V    | 10.8                                                              |
| Standard Charge Current/A      | 50                                                                |
| Max. Charge Current/A          | 100                                                               |
| Continuous Discharge Current/A | 100                                                               |
| Peak Discharge Current/A@5S    | 300                                                               |
| Voltage Configurations         | 12,24,36 or 48V                                                   |
| Maximum Configuration          | Increased capacity in series or increasing voltage parallel       |
| Maximum Time Between Charges   | 3 months                                                          |
| Monitoring                     | Bluetooth                                                         |
|                                |                                                                   |